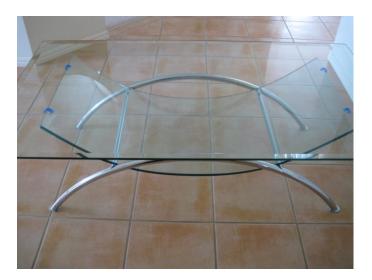

Item 1: Beechwood extendable Dining Table with 6 chairs

Item 2 : Glass/Chrome Coffee Table

Item 3 : Glass/Chrome Lamp Table

Item 4 : 530l Westinghouse Freestyle Fridge Freezer

Item 5 : Single Day Bed (mattress not included)