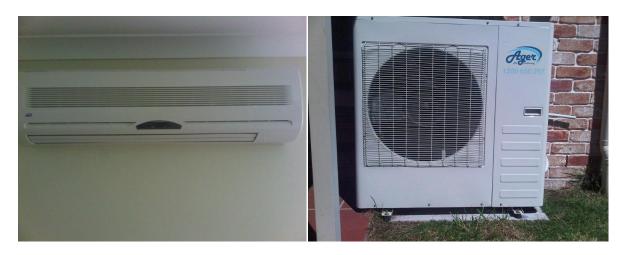

Item 6: Punching Bag including stand with 2 sets of gloves and weights.

Item 7 Broom/Storage Cupboard

Item 8 Storage/Pantry Cupboard (2 available).

Item 9: Powerful Reverse Cycle Split System Air-conditioner 8.2kW cooling 8.9kW heating capacity.