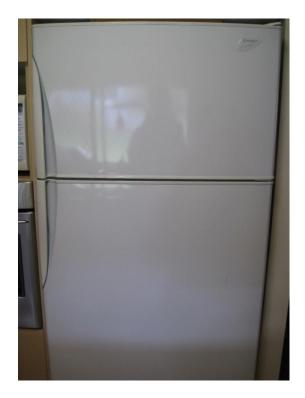

Item 1: Beechwood extendable Dining Table with 6 chairs

Item 2 : Glass/Chrome Coffee Table

Item 3 : Glass/Chrome Lamp Table

Item 4 : 530l Westinghouse Freestyle Fridge Freezer

Item 5 : Single Day Bed (mattress not included)