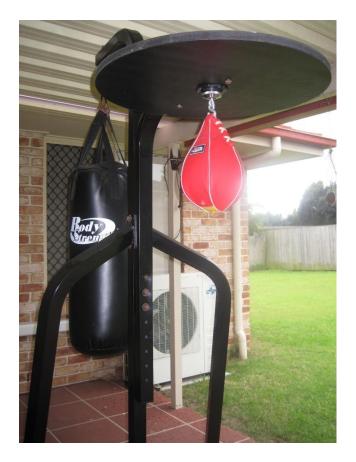

Item 6: Punching Bag including stand with 2 sets of gloves and weights.

Item 7 Broom/Storage Cupboard

Item 8 Storage/Pantry Cupboard (2 available).

Item 9: Powerful Reverse Cycle Split System Air-conditioner 8.2kW cooling 8.9kW heating capacity.