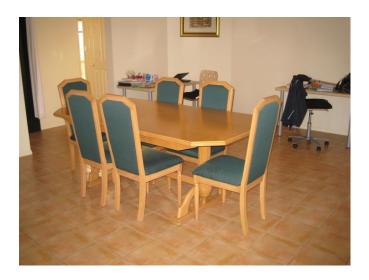

Item 1: Beechwood extendable Dining Table with 6 chairs

Item 2 : Glass/Chrome Coffee Table

Item 3 : Glass/Chrome Lamp Table

Item 4 : 530l Westinghouse Freestyle Fridge Freezer

Item 5 : Single Day Bed (mattress not included)