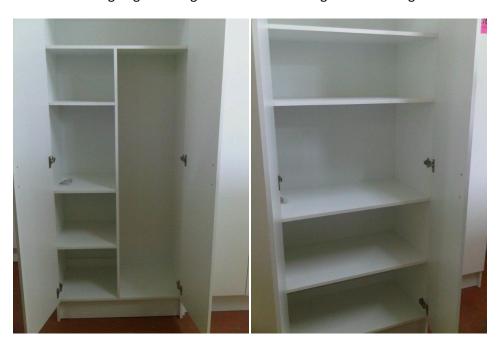

Item 6: Punching Bag including stand with 2 sets of gloves and weights.

Item 7 Broom/Storage Cupboard

Item 8 Storage/Pantry Cupboard (2 available).

Item 9: Powerful Reverse Cycle Split System Air-conditioner 8.2kW cooling 8.9kW heating capacity.