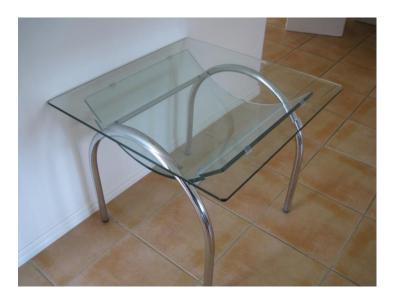

Item 1: Beechwood extendable Dining Table with 6 chairs

Item 2 : Glass/Chrome Coffee Table

Item 3 : Glass/Chrome Lamp Table

Item 4 : 530l Westinghouse Freestyle Fridge Freezer

Item 5 : Single Day Bed (mattress not included)