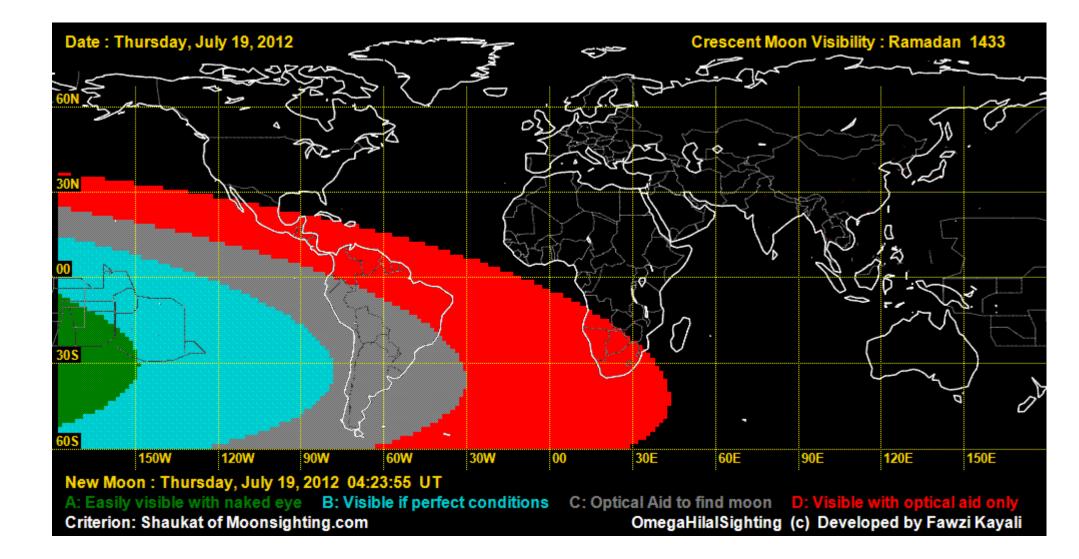

The Astronomical New Moon is on July 19, 2012 (Thursday) at 4:24 UT. On Thursday, July 19, it can not be seen anywhere in the world by naked eye, except in small areas of Polynesian Islands. On Friday, July 20, 2012, it can be easily seen in Australia, South-East Asia, Africa and Americas (See visibility curves).