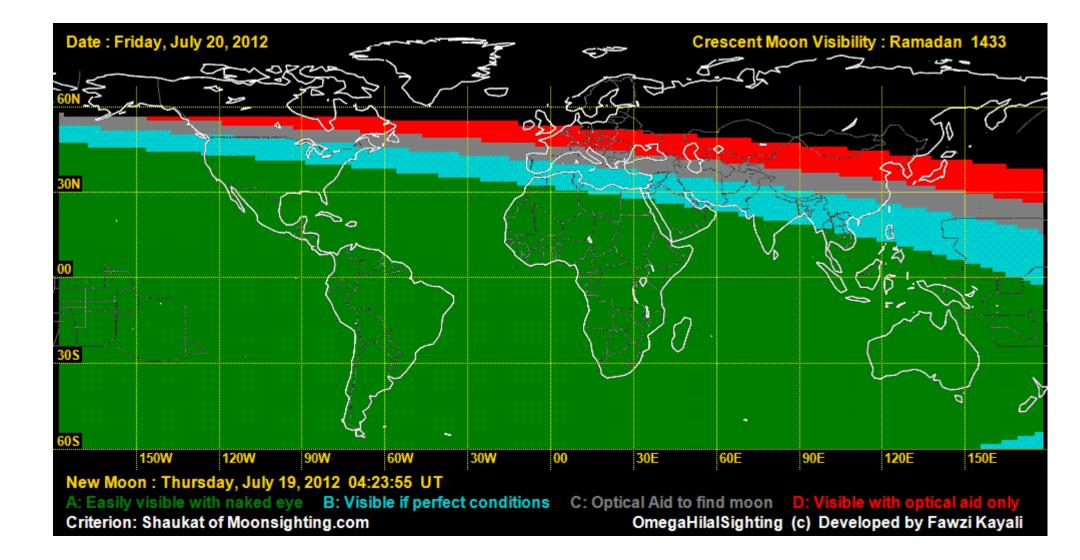

The Astronomical New Moon is on July 19, 2012 (Thursday) at 4:24 UT. On Thursday, July 19, it can not be seen anywhere in the world by naked eye, except in small areas of Polynesian Islands. On Friday, July 20, 2012, it can be easily seen in Australia, South-East Asia, Africa and Americas (See visibility curves).