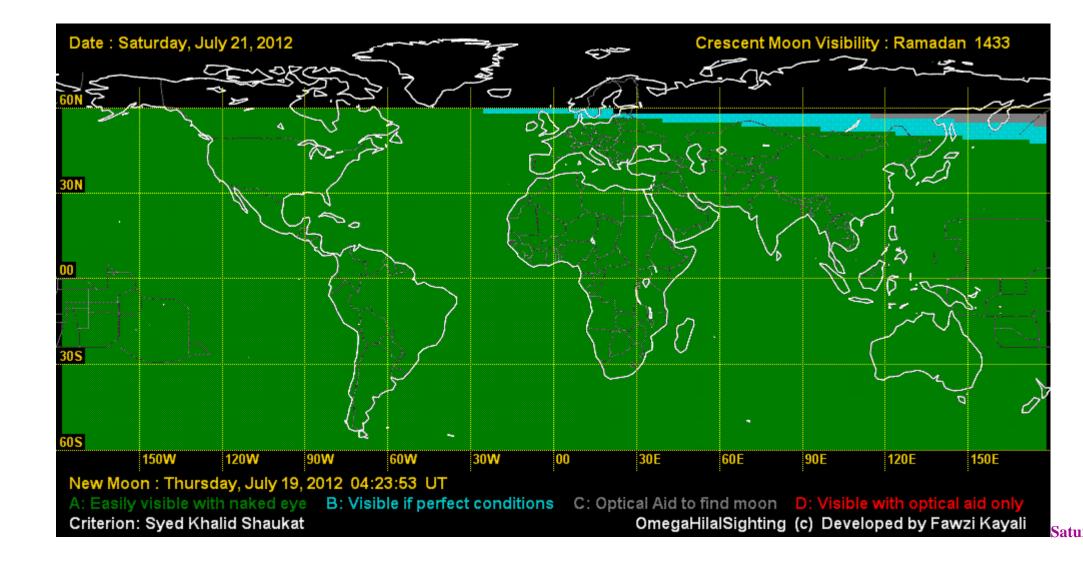

## Moonsighting for Ramadan 1433 (<u>http://www.moonsighting.com/1433rmd.html</u>)

Assalamu alaikum warahmatullah.

According to the data on the above url the first day of Ramadan in Australia is predicted to be on Saturday, 21 July 2012 by the sighting criterion. Please see below for details on the crescent visibility charts and sunset/moon set times in Makkah, Perth, and Toowoomba. May Allah keep us united in worshipping Him, and accept our ibadat. Ramdan Karim. Shahjahan Khan Islamic Society of Toowoomba Inc